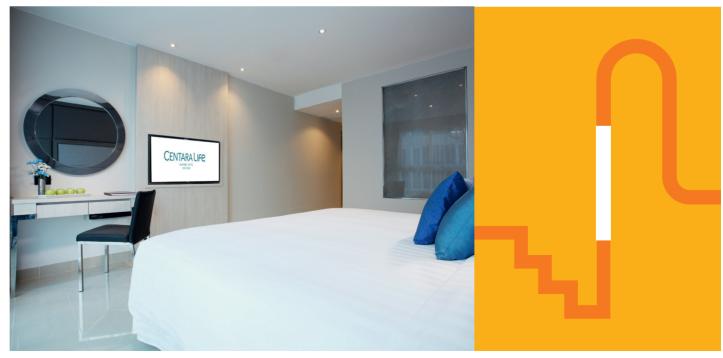

### LIVING

Each of the hotel's 51 rooms is light and airy, with a comfortable living space which incorporates great entertainment options including a smart TV, DVD player, free Wi-Fi and a convenient touch-screen control panel, making these rooms equally ideal for couples, small families or business travellers. If you choose one of the Deluxe rooms, you'll also be able to enjoy a city-view balcony.