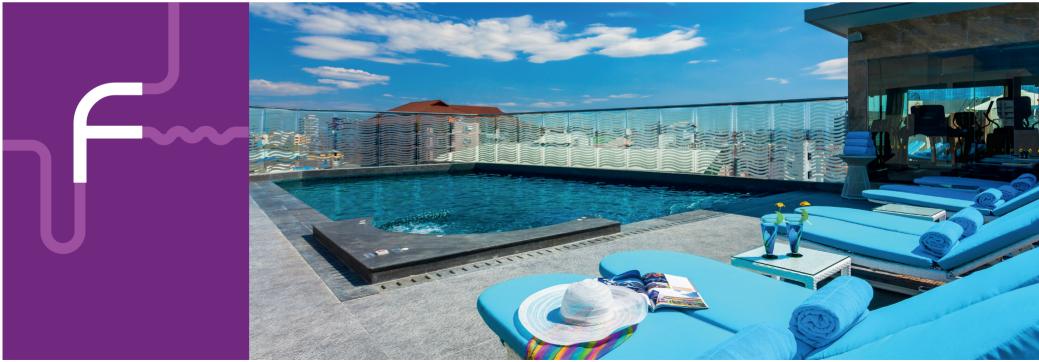

### CHILLING

The hotel is just as relaxing outside your room as inside. If you're not up taking in the views at our rooftop swimming pool with its own Jacuzzi, then you'll be able to take advantage of our fully-equipped **fitness centre**, complete with **sauna and steam rooms**. There's also complimentary wireless internet access throughout the hotel, laundry and currency exchange services, plus **airport transfers** are available upon request.