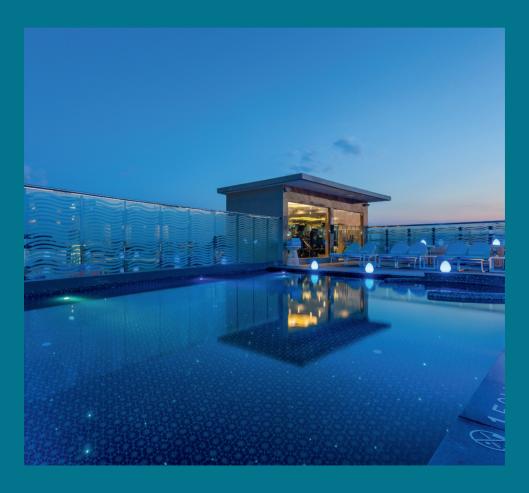

### CHILLING

The hotel is just as relaxing outside your room as inside. If you're not up taking in the views at our rooftop swimming pool with its own Jacuzzi, then you'll be able to take advantage of our fully-equipped **fitness centre**, complete with **sauna and steam rooms**. There's also complimentary wireless internet access throughout the hotel, laundry and currency exchange services, plus **airport transfers** are available upon request.