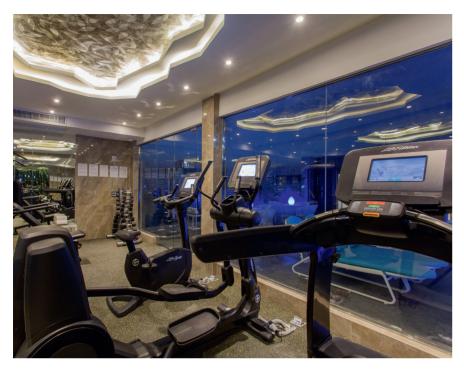

### CHILLING

The hotel is just as relaxing outside your room as inside. If you're not up taking in the views at our rooftop swimming pool with its own Jacuzzi, then you'll be able to take advantage of our fully-equipped **fitness centre**, complete with **sauna and steam rooms**. There's also complimentary wireless internet access throughout the hotel, laundry and currency exchange services, plus **airport transfers** are available upon request.