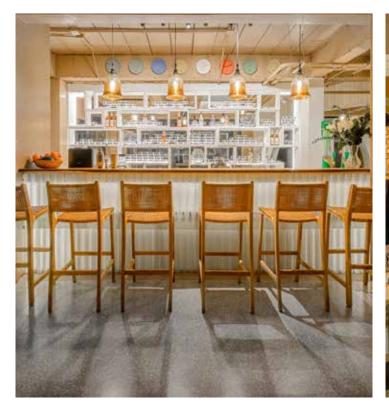

### DINING

**Deja Brew**, the resort's all-day dining restaurant, has a stunning breakfast spread featuring favourites from around the world, while a sumptuous selection of international and Thai dishes is served for lunch and dinner.