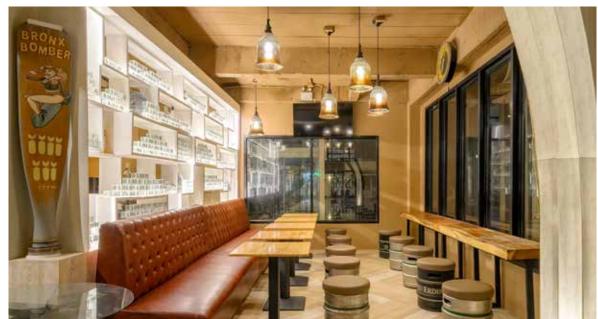

### DINING

**Deja Brew**, the resort's all-day dining restaurant, has a stunning breakfast spread featuring favourites from around the world, while a sumptuous selection of international and Thai dishes is served for lunch and dinner.