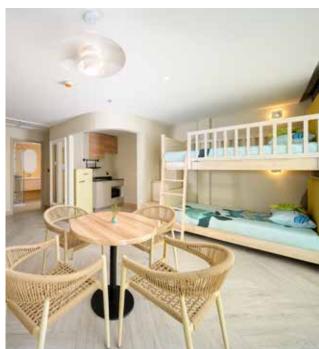

### LIVING

The modern style of the resort creates a welcoming oasis with an assortment of rooms ranging from 35 to 57 square metres, each equipped with a daybed and contemporary comforts, including a power shower and complimentary wireless internet access. Select accommodations have balconies for views of the tropical surroundings, while the spacious Family Suites can accommodate up to three adults and two children with bunk beds and a separate living area.