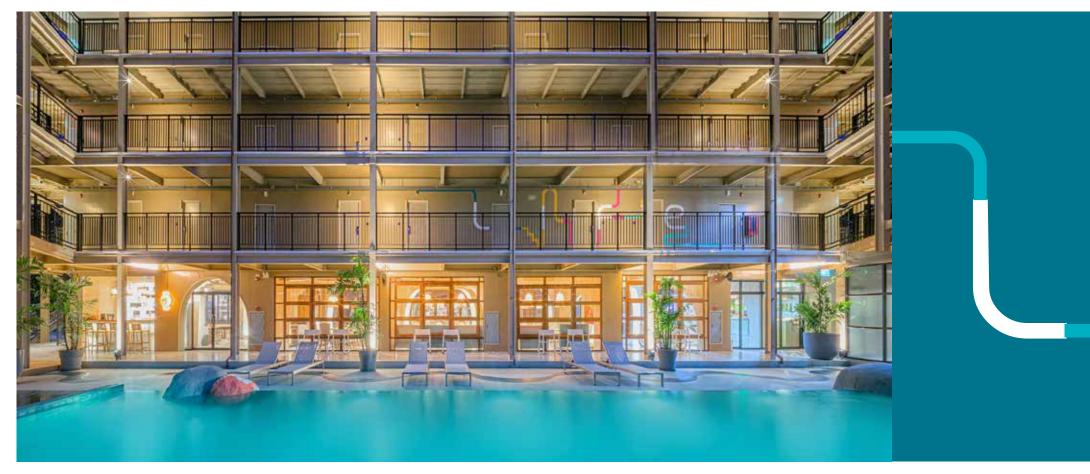

### CHILLING

At the resort, relax by the outdoor swimming pool or keep your workout routine on track at the 24-hour fitness centre. Nearby landmarks and local hotspots are within easy reach, while our complimentary tuk tuk shuttle service will take you to the sparkling sands of Lamai Beach, where a day of fun in the sun awaits.