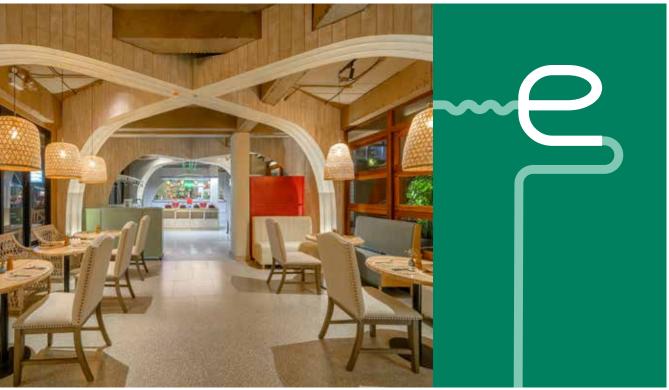

### DINING

**Deja Brew**, the resort's all-day dining restaurant, has a stunning breakfast spread featuring favourites from around the world, while a sumptuous selection of international and Thai dishes is served for lunch and dinner.